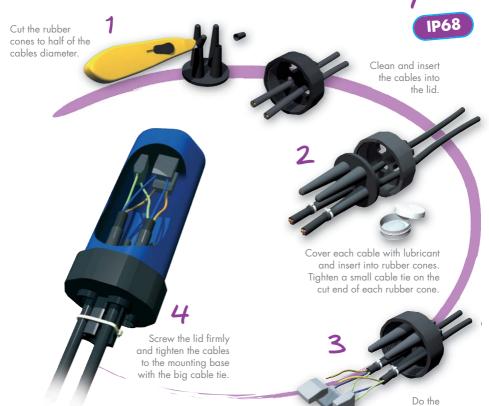

thus **TDM BOX** offers the ability to add connections or modify those already done.

#### In practice:

- Simple and fast waterproof mounting makes it an optimal solution for connections, derivation or cable repair.
- TDM waterproof boxes with screwed dome are available in two sizes to quickly and safely connect power or control signal cables from 6 to 25 mm outside diameter.
- TDM boxes are compliant with the ÖVE IM22 standard.



TDM boxes can also be filled with MTR ALPA-GEL to further prevent from moisture ingress (cables capillary moisture, etc).

## TOMBOX





Telecom connections



Wet applications

Operator/installer is responsible for mounting conformity.



Outdoor lighting



Harsh environments connections

connections.

## Product Installation Procedure >>> Exclusive System







### Product references and accessories

• Set includes: 1 box, 1 rubber molding for 4 cables, 1 lid, 4 small cable ties, 1 big cable tie, 1 lubricant gel box, 1 instruction manual.





| Item code | Part number | Dimensions (mm) | Conductor size (mm²) | Cables OD (mm) |
|-----------|-------------|-----------------|----------------------|----------------|
| 7901100   | TDM 1       | 165 x 70        | 3 x 1.5 to 5 x 2.5   | 6 - 14         |
| 7901101   | TDM 2       | 275 x 70        | 3 x 1.5 to 5 x 16    | 6 - 25         |

# TDM 2 tightening clamp, ref. TDMS to be ordered separately.

Distributed by:



#### **MECATRACTION**

B.P.8 - 19231 POMPADOUR CEDEX - FRANCE TEL. : +33 (0)5 55 73 89 85

FAX: +33 (0)5 55 73 32 21 www.mecatraction.fr sales@mecatraction.com