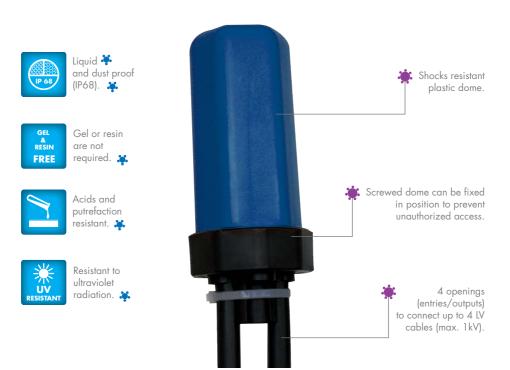

## Ideal for your applications in wet or challenging environments

The **TDM BOX** is designed for fast and reliable installation in most of the environments exposed to moisture, inclement weather, dust and many aggressive industrial situations. It does not require gel, nor resin because of its exlusive system which guarantees a high degree of sealing (IP68). Re-opening is possible whenever it is needed: thus **TDM BOX** offers the ability to add connections or modify those already done.

#### In practice:

- Simple and fast waterproof mounting makes it an optimal solution for connections, derivation or cable repair.
- TDM waterproof boxes with screwed dome are available in two sizes to quickly and safely connect power or control signal cables from 6 to 25 mm outside diameter.
- TDM boxes are compliant with the ÖVE IM22 standard.