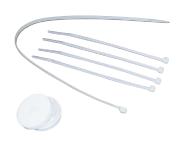

### Product references and accessories

• Set includes: 1 box, 1 rubber molding for 4 cables, 1 lid, 4 small cable ties, 1 big cable tie, 1 lubricant gel box, 1 instruction manual.

| Item code | Part number | Dimensions (mm) | Conductor size (mm²) | Cables OD (mm) |
|-----------|-------------|-----------------|----------------------|----------------|
| 7901100   | TDM 1       | 165 x 70        | 3 x 1.5 to 5 x 2.5   | 6 - 14         |
| 7901101   | TDM 2       | 275 x 70        | 3 x 1.5 to 5 x 16    | 6 - 25         |