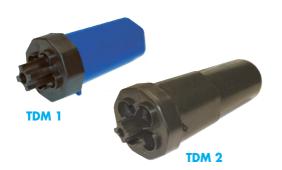

### Product references and accessories

• Set includes: 1 box, 1 rubber molding for 4 cables, 1 lid, 4 small cable ties, 1 big cable tie, 1 lubricant gel box, 1 instruction manual.

| Item code | Part number | Dimensions (mm) | Conductor size (mm²) | Cables OD (mm) |
|-----------|-------------|-----------------|----------------------|----------------|
| 7901100   | TDM 1       | 165 x 70        | 3 x 1.5 to 5 x 2.5   | 6 - 14         |
| 7901101   | TDM 2       | 275 x 70        | 3 x 1.5 to 5 x 16    | 6 - 25         |