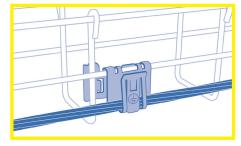

## QUICK AND EASY INSTALLATION IN 3 STEPS WITHOUT ANY TOOL

Press FCLIP against the basket type cable tray.

Push it vertically until it has been locked.

Insert the uninsulated earthing cable into the clip and lock.