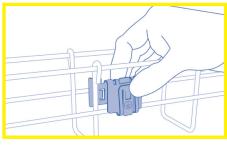

| Туре                                   | Part number      | ltem<br>code | Pack.  | Material | Capacity                 |
|----------------------------------------|------------------|--------------|--------|----------|--------------------------|
| Clip for wall<br>thickness<br>< 1.5 mm | NEW<br>TCLIP6-10 | 7341983      | 30 pcs | Steel    | 6 to 10 mm <sup>2</sup>  |
|                                        | TCLIP16-35       | 7341981      | 30 pcs |          | 16 to 35 mm <sup>2</sup> |