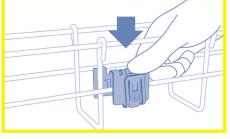

## QUICK AND EASY INSTALLATION IN 3 STEPS WITHOUT ANY TOOL

Press FCLIP against the basket type cable tray.

Push it vertically until it has been locked.

Insert the uninsulated earthing cable into the clip and lock.