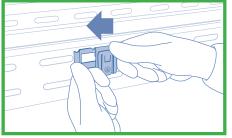

## QUICK AND EASY INSTALLATION IN 3 STEPS WITHOUT ANY TOOL

Push it laterally towards the left side until it has been locked.

Insert the uninsulated earthing cable into the clip and lock.