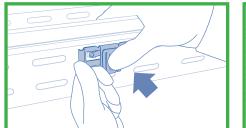

Press TCLIP against the cable tray.

## QUICK AND EASY INSTALLATION IN 3 STEPS WITHOUT ANY TOOL

Push it laterally towards the left side until it has been locked.

Insert the uninsulated earthing cable into the clip and lock.