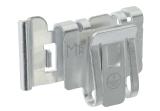

## QUICK AND EASY INSTALLATION IN 3 STEPS WITHOUT ANY TOOL

Press FCLIP against the basket type cable tray.

Push it vertically until it has been locked.

Insert the uninsulated earthing cable into the clip and lock.