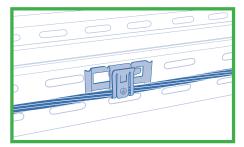

## QUICK AND EASY INSTALLATION IN 3 STEPS WITHOUT ANY TOOL

Press FCLIP against the basket type cable tray.

Push it vertically until it has been locked.

Insert the uninsulated earthing cable into the clip and lock.