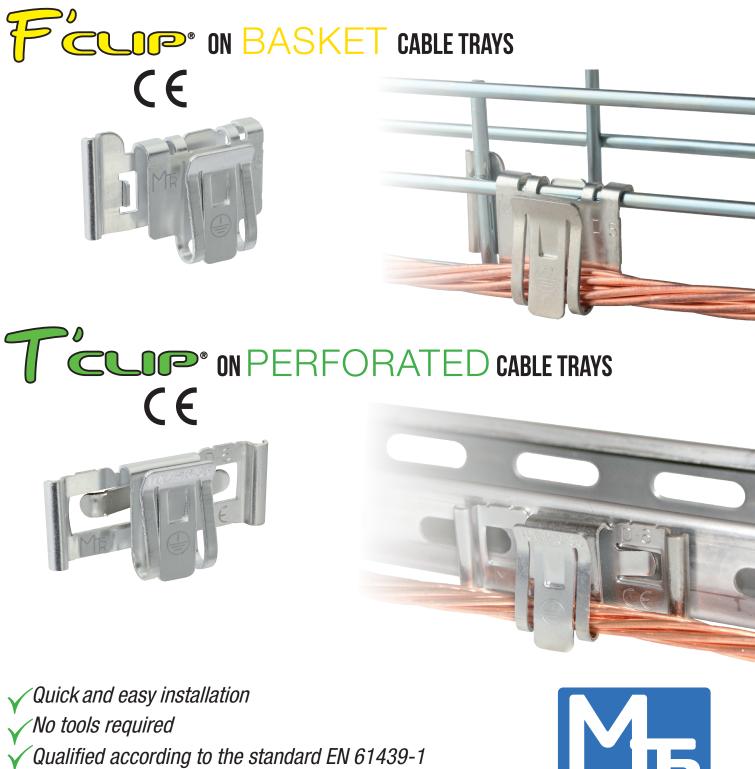

## Earthing and Mechanical Connectors Bonding clip for Cable Trays

| Туре                         | Part number | ltem<br>code | Pack.  | Material | Capacity                 |
|------------------------------|-------------|--------------|--------|----------|--------------------------|
| Clip for wire<br>Ø 3 to 5 mm | FCLIP6-10   | 7341982      | 40 pcs | Steel    | 6 to 10 mm <sup>2</sup>  |
|                              | FCLIP16-35  | 7341980      | 40 pcs |          | 16 to 35 mm <sup>2</sup> |