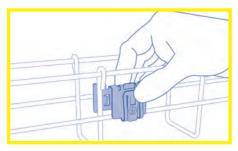

### QUICK AND EASY INSTALLATION IN 3 STEPS WITHOUT ANY TOOL

Press FCLIP against the basket type cable tray.

Push it vertically until it has been locked.

Insert the uninsulated earthing cable into the clip and lock.