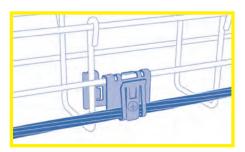

### QUICK AND EASY INSTALLATION IN 3 STEPS WITHOUT ANY TOOL

Press FCLIP against the basket type cable tray.

Push it vertically until it has been locked.

Insert the uninsulated earthing cable into the clip and lock.