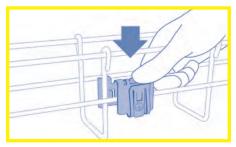

### QUICK AND EASY INSTALLATION IN 3 STEPS WITHOUT ANY TOOL

Press FCLIP against the basket type cable tray.

Push it vertically until it has been locked.

Insert the uninsulated earthing cable into the clip and lock.