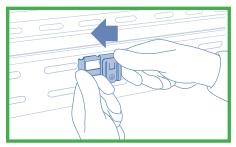

### QUICK AND EASY INSTALLATION IN 3 STEPS WITHOUT ANY TOOL

Press TCLIP against the cable tray.

Push it laterally towards the left side until it has been locked.

Insert the uninsulated earthing cable into the clip and lock.