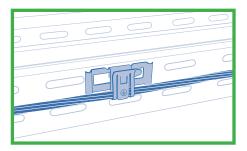

### QUICK AND EASY INSTALLATION IN 3 STEPS WITHOUT ANY TOOL

Press TCLIP against the cable tray.

Push it laterally towards the left side until it has been locked.

Insert the uninsulated earthing cable into the clip and lock.