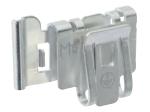

### **Earthing Bonding clip for Cable Trays**

| Туре                      | Part number | Item<br>code | Pack.  | Material     | Capacity                 |
|---------------------------|-------------|--------------|--------|--------------|--------------------------|
| Wired path<br>Ø 3 to 5 mm | FCLIP6-10   | 7341982      | 40 pcs | Tinned Steel | 6 to 10 mm <sup>2</sup>  |
|                           | FCLIP16-35  | 7341980      | 40 pcs |              | 16 to 35 mm <sup>2</sup> |

| Туре                                | Part number      | Item<br>code | Pack.  | Material       | Capacity                 |
|-------------------------------------|------------------|--------------|--------|----------------|--------------------------|
| Metal path<br>thickness<br>< 1.5 mm | NEW<br>TCLIP6-10 | 7341983      | 30 pcs | · Tinned Steel | 6 to 10 mm <sup>2</sup>  |
|                                     | TCLIP16-35       | 7341981      | 30 pcs |                | 16 to 35 mm <sup>2</sup> |