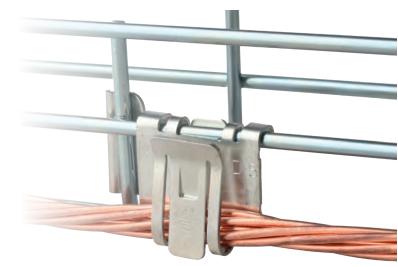

# ON BASKET CABLE TRAYS

### QUICK AND EASY INSTALLATION IN 3 STEPS WITHOUT ANY TOOL

Press FCLIP against the basket type cable tray.

Push it vertically until it has been locked.

Insert the uninsulated earthing cable into the clip and lock.