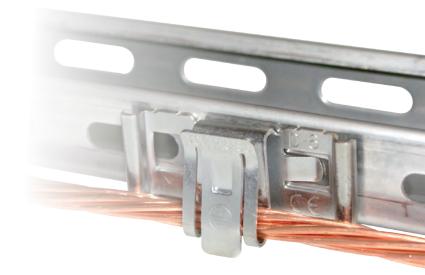

### TOOP ON PERFORATED CABLE TRAYS

- √ Quick and easy installation
- √ No tools required
- ✓ Qualified according to the standard EN 61439-1
- ✓ Fixing time approximated 5 times faster\*

Than traditional methods compared to bolted solutions (clamp type)

### QUICK AND EASY INSTALLATION IN 3 STEPS WITHOUT ANY TOOL

Press TCLIP against the cable tray.

Push it laterally towards the left side until it has been locked.

Insert the uninsulated earthing cable into the clip and lock.