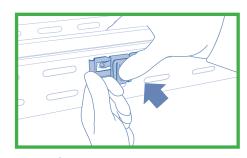

### QUICK AND EASY INSTALLATION IN 3 STEPS WITHOUT ANY TOOL

Press TCLIP against the cable tray.

Push it laterally towards the left side until it has been locked.

Insert the uninsulated earthing cable into the clip and lock.